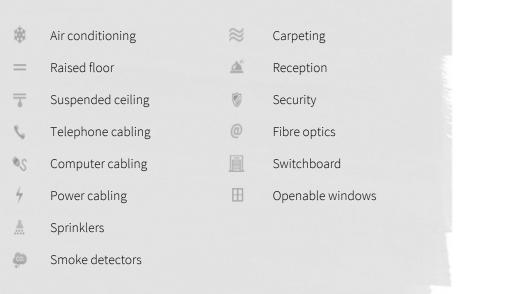

fficefinder.ro

Office to let

# Hyperion Towers I

Voluntari, 1/VI Pipera Av.

## **Building information**

| Building status        | Existing     |
|------------------------|--------------|
| Year of reconstruction | 2019         |
| Parking ratio          | 1 / 100 sq m |
| Total building area    | 20 000 sq m  |

# Commercial terms

| Office space*      | after login * |
|--------------------|---------------|
| Parking            | after login * |
| Service charge*    | after login * |
| Minimum lease term | after login * |
| Availability       | after login * |
|                    |               |

\* Asking terms for m<sup>2</sup>/month

Location



Available space

5220 og m

Available office space

1740 sq m Minimum office space

i·O

# office**finder.ro**

## Standard fit-Out



#### Typical floor plan = Ē = m = N m Æ -0 ш £ abytin a service SATING A . ш ш H 8 ſa Ħ Ħ ġ b

### Available space

| Floor | Vacant space        | Availability        |
|-------|---------------------|---------------------|
| OA    | please contact us * | please contact us * |
| 1     | please contact us * | please contact us * |
| 5     | please contact us * | please contact us * |
| Total | after login *       |                     |

#### **Public transport**

Bus: 343, 416, 449, 450, 459



& +40 21 302 3400 More information